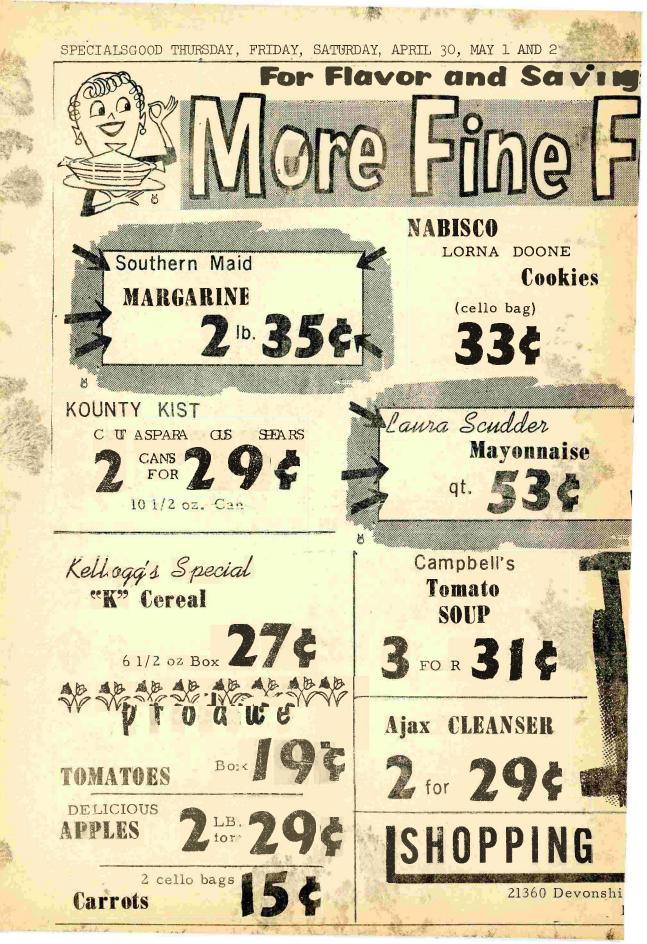

| C Valetve Offered<br>For'59<br>ALL STEREO COST<br>PLUS 15%<br>SAVE UP TO \$200.00<br>tion                                                                                                                                                                                                                                                                                                                                                                                                                                                                                                                                                                                                                                                |  |







GUY MACCOY, a local artist of note, was honored to have one of his serigraphs as the cover picture for the Home magazine section of the L. A. Times recently, and an article about his introduction of serigathy, a technical name given to silk screen printing, to Calif. and the West. When Mr. Maccoy came here in 1947 this art was unknown ' here, though he has been working with this medium since 1929. His classes at the County Art Institute are among the most interesting there

JUDY MANDEL of the Northridge-Chatsworth 4-H CLUB was one of five San Fernando Valley girls selected to compete in the L. A. County 4-H Dress Revue to be held at UCLA on May 16. Winners selected to participate were chosen at the annual San Fernando Area 4-H Dress Revue held recently at James Monroe High School in